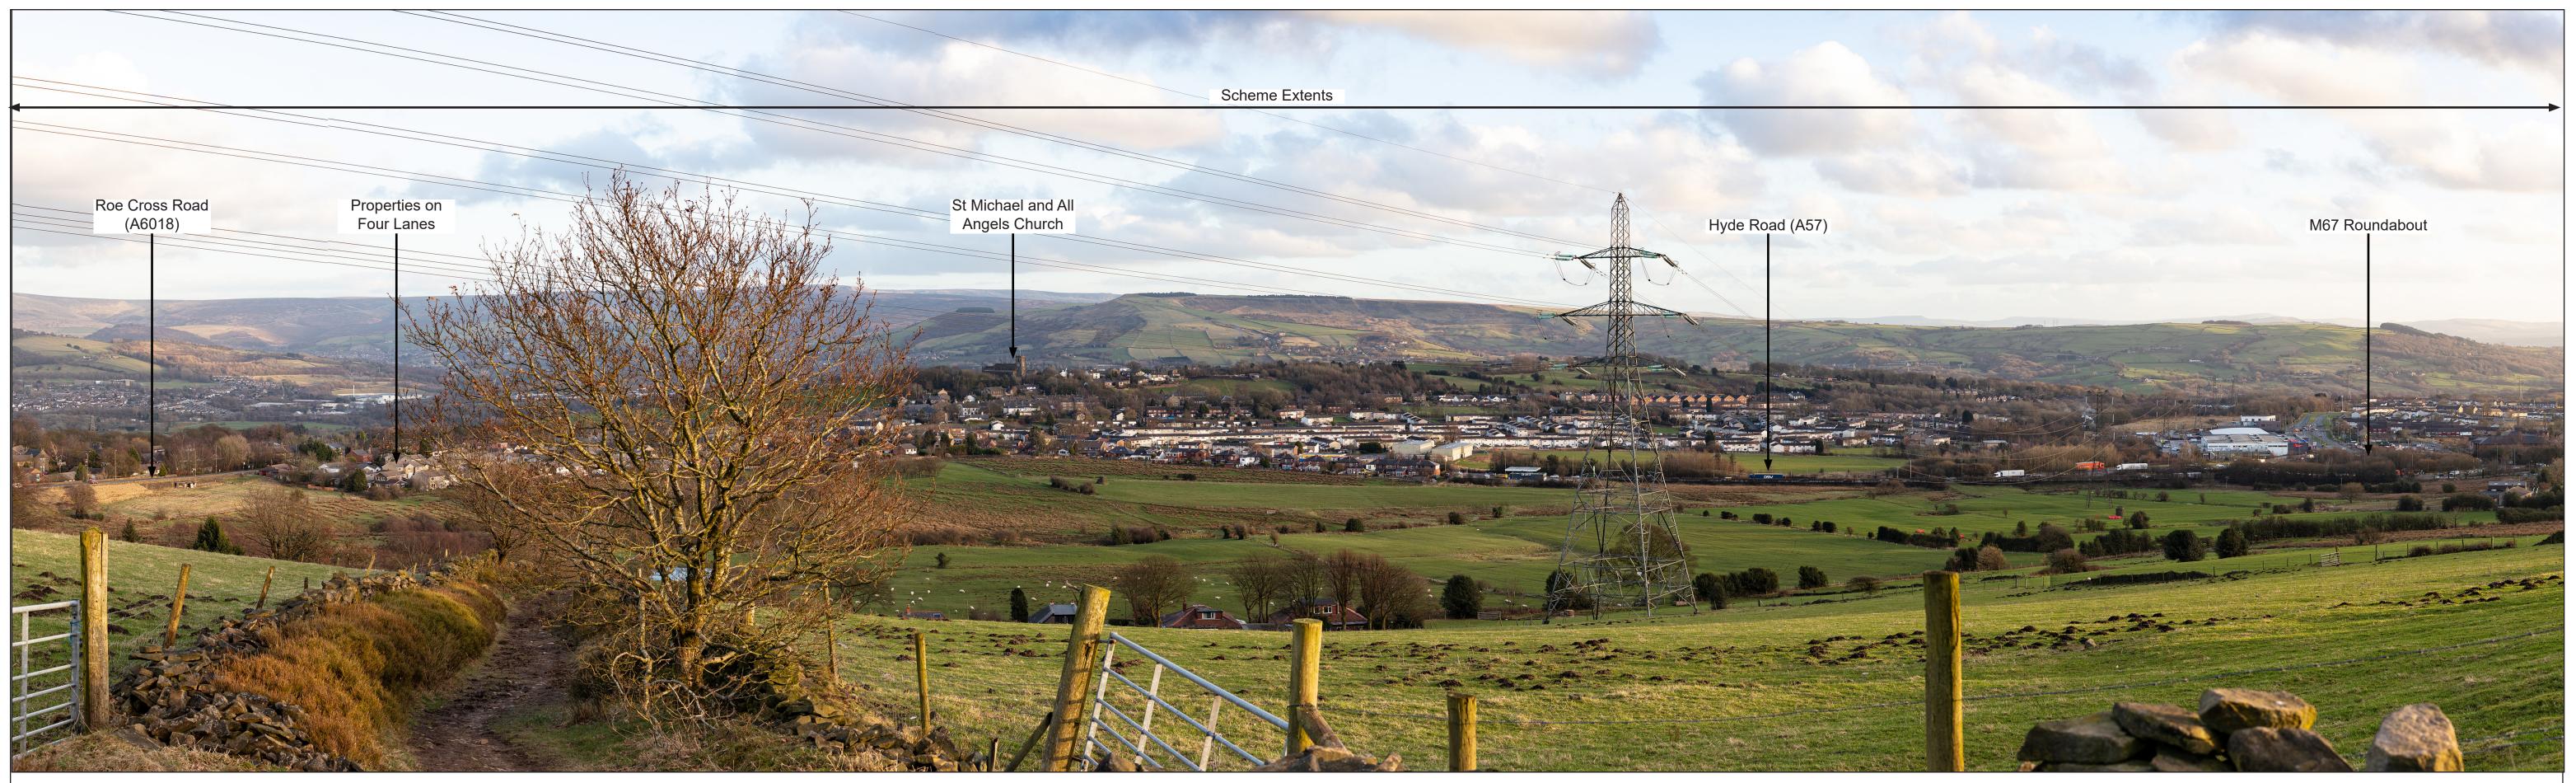

| Camera Height | 1.65m  | Camera / Lens   | Canon 5DS R / 50mm f/1.4 USM | Date taken | 25.02.2021                 |
|---------------|--------|-----------------|------------------------------|------------|----------------------------|
| m AOD         | 33.3m  | Format          | Panorama                     | Time       | 17:10                      |
| Elevation     | 273.25 | Camera position | 398475.21 396208.12          | Conditions | 40% cloud, Good Visibility |

| 90 degree cylindrical photograph                                                                                      | Description |             | Client        |             |         |                |                  |                        |  |
|-----------------------------------------------------------------------------------------------------------------------|-------------|-------------|---------------|-------------|---------|----------------|------------------|------------------------|--|
| Page should be printed at A1 width, A3 height (841 x 297mm) and viewed at a comfortable arm's length (approx. 500mm). |             | Status      | Revision      | Drawn       | Checked | Reviewed       | Authorised       | Issue Date             |  |
| Drawing Suitability                                                                                                   | Status      | Description | PUBLISHI      | ΞD          | 1       | •              |                  |                        |  |
| PUBLISHED                                                                                                             |             | Status      | Revision<br>0 | Drawn<br>JW | Checked | Reviewed<br>EM | Authorised<br>PG | Issue Date<br>15/07/20 |  |

| Project Title                                       | Drawing Number         |                  |                     |      |           |        |      |   |
|-----------------------------------------------------|------------------------|------------------|---------------------|------|-----------|--------|------|---|
| The A57 Link Roads (previously known as Trans       | Project                | oject OrlgInator |                     |      | Volume    |        |      |   |
| Pennine Upgrade) (the scheme)                       |                        | -                |                     | -    |           | -      |      |   |
| Drawing Title                                       |                        |                  | -                   |      |           | -      |      |   |
| Figure 7.9 - Winter Photograph (day) - Viewpoint 16 | Location               |                  |                     | Туре | Role      | Number |      |   |
|                                                     | <sup>Original</sup> A1 | Scale: N/A       | Project<br>Ref. No: |      | Sheet: 32 | of 39  | Rev: | 0 |