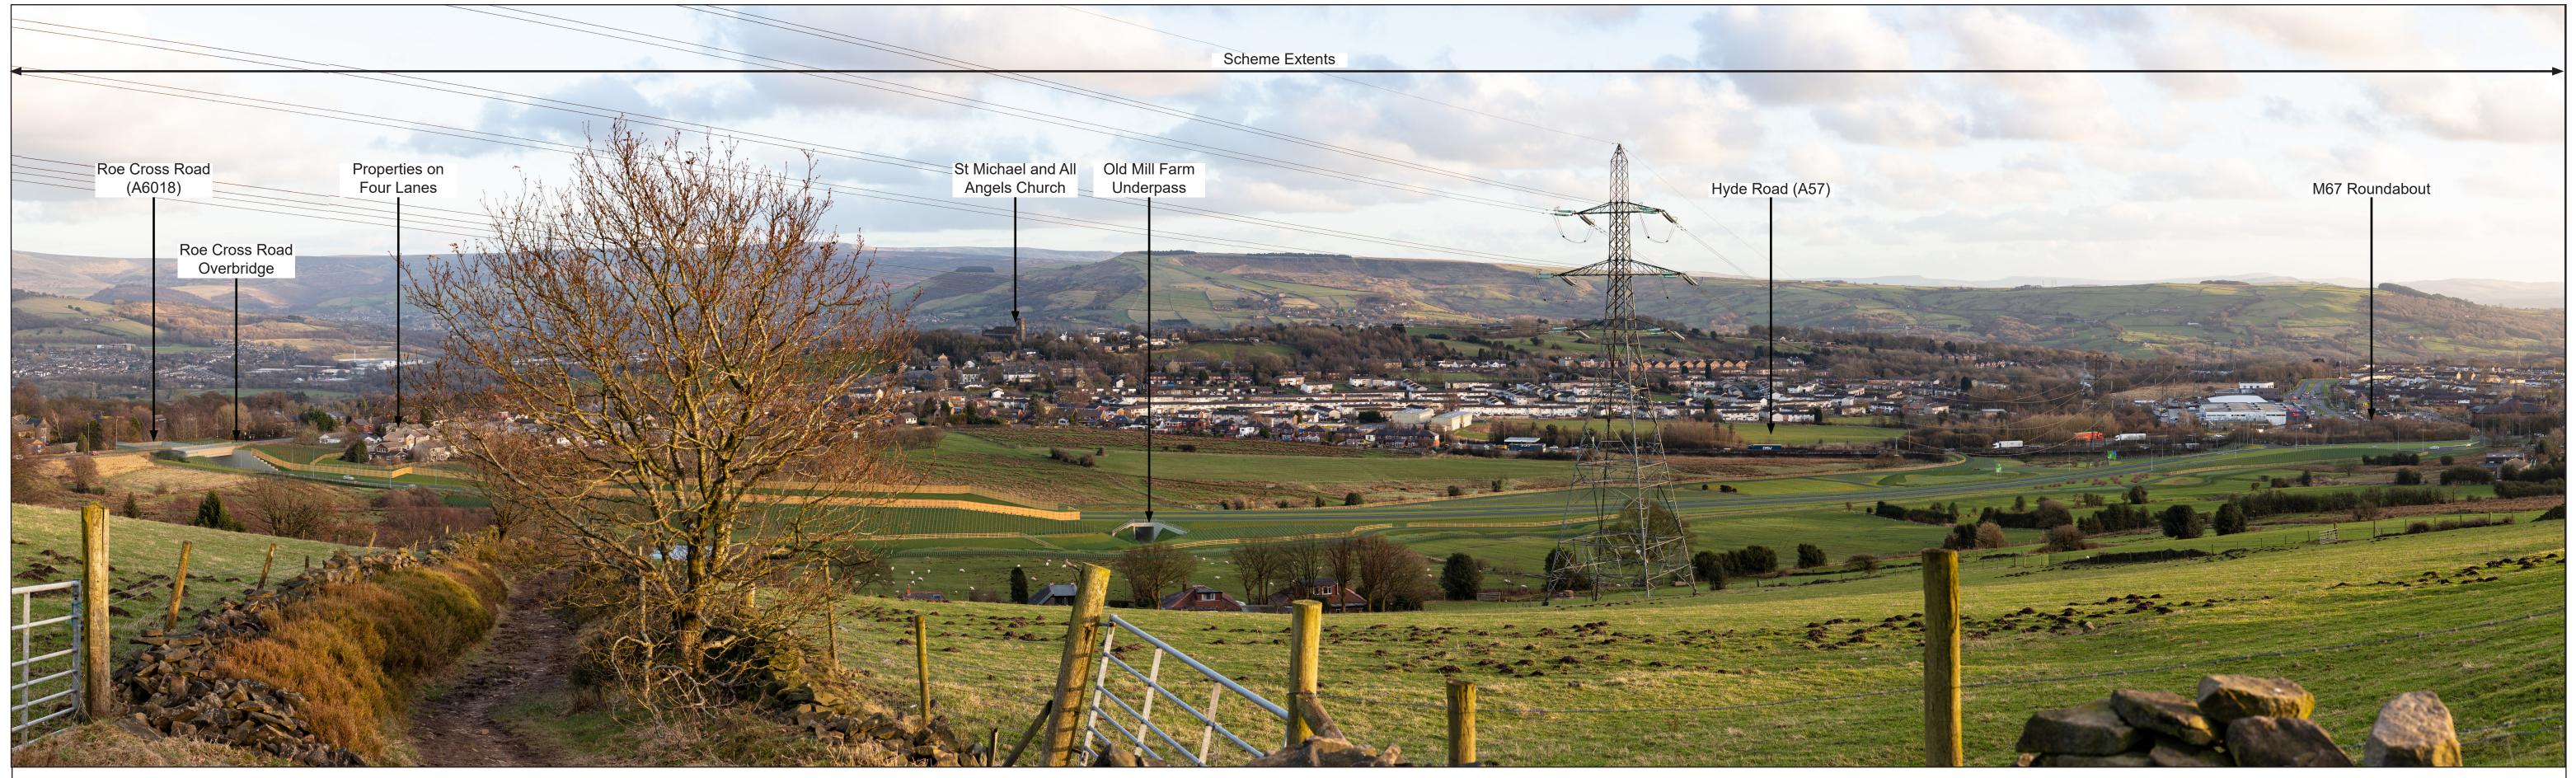

| Camera Height | 1.65m  | Camera / Lens   | Canon 5DS R / 50mm f/1.4 USM | Date taken | 25.02.2021                 |
|---------------|--------|-----------------|------------------------------|------------|----------------------------|
| m AOD         | 33.3m  | Format          | Panorama                     | Time       | 17:10                      |
| Elevation     | 273.25 | Camera position | 398475.21 396208.12          | Conditions | 40% cloud, Good Visibility |

| 90 degree cylindrical photograph                                                                                      |        |             | Description View from PRoW LON/41 |       |         |          |            |            |   |  |
|-----------------------------------------------------------------------------------------------------------------------|--------|-------------|-----------------------------------|-------|---------|----------|------------|------------|---|--|
|                                                                                                                       |        |             |                                   |       |         |          |            |            |   |  |
| Page should be printed at A1 width, A3 height (841 x 297mm) and viewed at a comfortable arm's length (approx. 500mm). |        | Status      | Revision                          | Drawn | Checked | Reviewed | Authorised | Issue Date |   |  |
|                                                                                                                       |        | Description | PUBLISH                           |       | 1       |          |            |            |   |  |
| Drawing Suitability                                                                                                   | Status |             | I UDLIGIII                        | LD    |         |          |            |            |   |  |
| PUBLISHED                                                                                                             |        | Status      | Revision                          | Drawn | Checked | Reviewed | Authorised | Issue Date |   |  |
|                                                                                                                       |        |             | 0                                 | JW    | 1       | EM       | PG         | 15/07/20   | 1 |  |

| Project Title                                          | Drawing Number         | TR010029/APP/    | 6.2                 |      |           |        |      |   |
|--------------------------------------------------------|------------------------|------------------|---------------------|------|-----------|--------|------|---|
| The A57 Link Roads (previously known as Trans          | Project                | oject Orlginator |                     |      | Volume    |        |      |   |
| Pennine Upgrade) (the scheme)                          |                        | -                |                     | -    |           | -      |      |   |
| Drawing Title                                          |                        |                  | -                   | •    |           | -      |      |   |
| Figure 7.9 - Winter Photomontage Year 1 - Viewpoint 16 | Location               |                  |                     | Туре | Role      | Number |      |   |
| (Sheet 34 of 42)                                       | <sup>Original</sup> A1 |                  | Project<br>Ref. No: |      | Sheet: 34 | of 39  | Rev: | 0 |