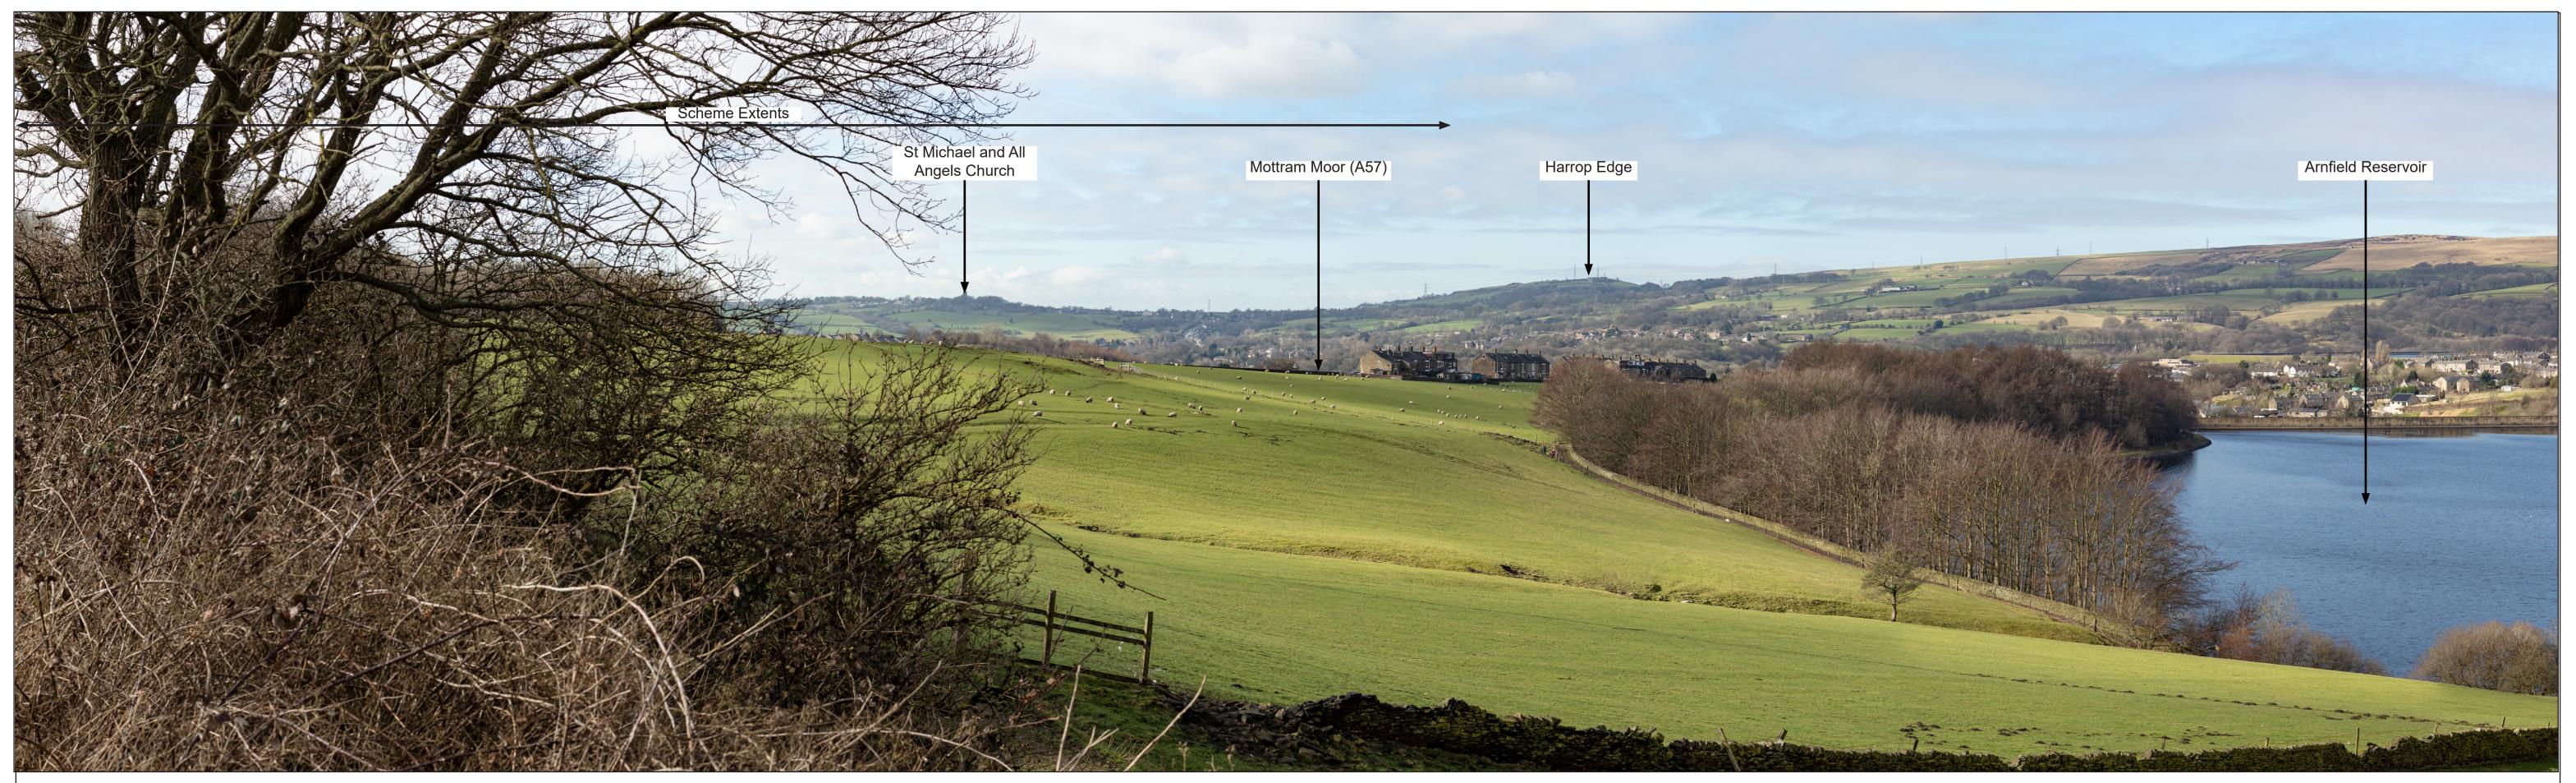

| Camera Height | 1.65m  | Camera / Lens   | Canon 5DS R / 50mm f/1.4 USM | Date taken | 26.02.2021                 |  |
|---------------|--------|-----------------|------------------------------|------------|----------------------------|--|
| m AOD         | 33.3m  | Format          | Panorama                     | Time       | 11:41                      |  |
| Elevation     | 185.29 | Camera position | 403086.16 396772.51          | Conditions | 50% Cloud, Good Visibility |  |

| 90 degree cylindrical photograph<br>Page should be printed at A1 width, A3 height (841 x 297<br>viewed at a comfortable arm's length (approx. 500mm). | 'mm) and | Status | (within Pe<br>Revision | eak Distric |         | •        |            | Issue Date |
|-------------------------------------------------------------------------------------------------------------------------------------------------------|----------|--------|------------------------|-------------|---------|----------|------------|------------|
| Drawing Suitability PUBLISHED                                                                                                                         | Status   | Status | PUBLISH                | ED<br>Drawn | Checked | Reviewed | Authorised | Issue Date |
| 1 OBEIGHEB                                                                                                                                            |          |        | 0                      | JW          |         | EM       | PG         | 15/07/20   |

| Project Title                                       | Drawing Number         | 1110100200 |                     |      |          |          |      |   |
|-----------------------------------------------------|------------------------|------------|---------------------|------|----------|----------|------|---|
| The A57 Link Roads (previously known as Trans       | Project OrlgInator     |            |                     | Vo   | Volume   |          |      |   |
| Pennine Upgrade) (the scheme)                       |                        | _          |                     | -    |          | -        |      |   |
| Drawing Title                                       |                        |            |                     |      | _        | -        |      |   |
| Figure 7.9 - Winter Photograph (day) - Viewpoint 15 | Location               |            |                     | Туре | Role     | Number   |      |   |
| (Sheet 31 of 42)                                    | <sup>Original</sup> A1 | Scale: N/A | Project<br>Ref. No: |      | Sheet: 3 | 31 of 38 | Rev: | 0 |