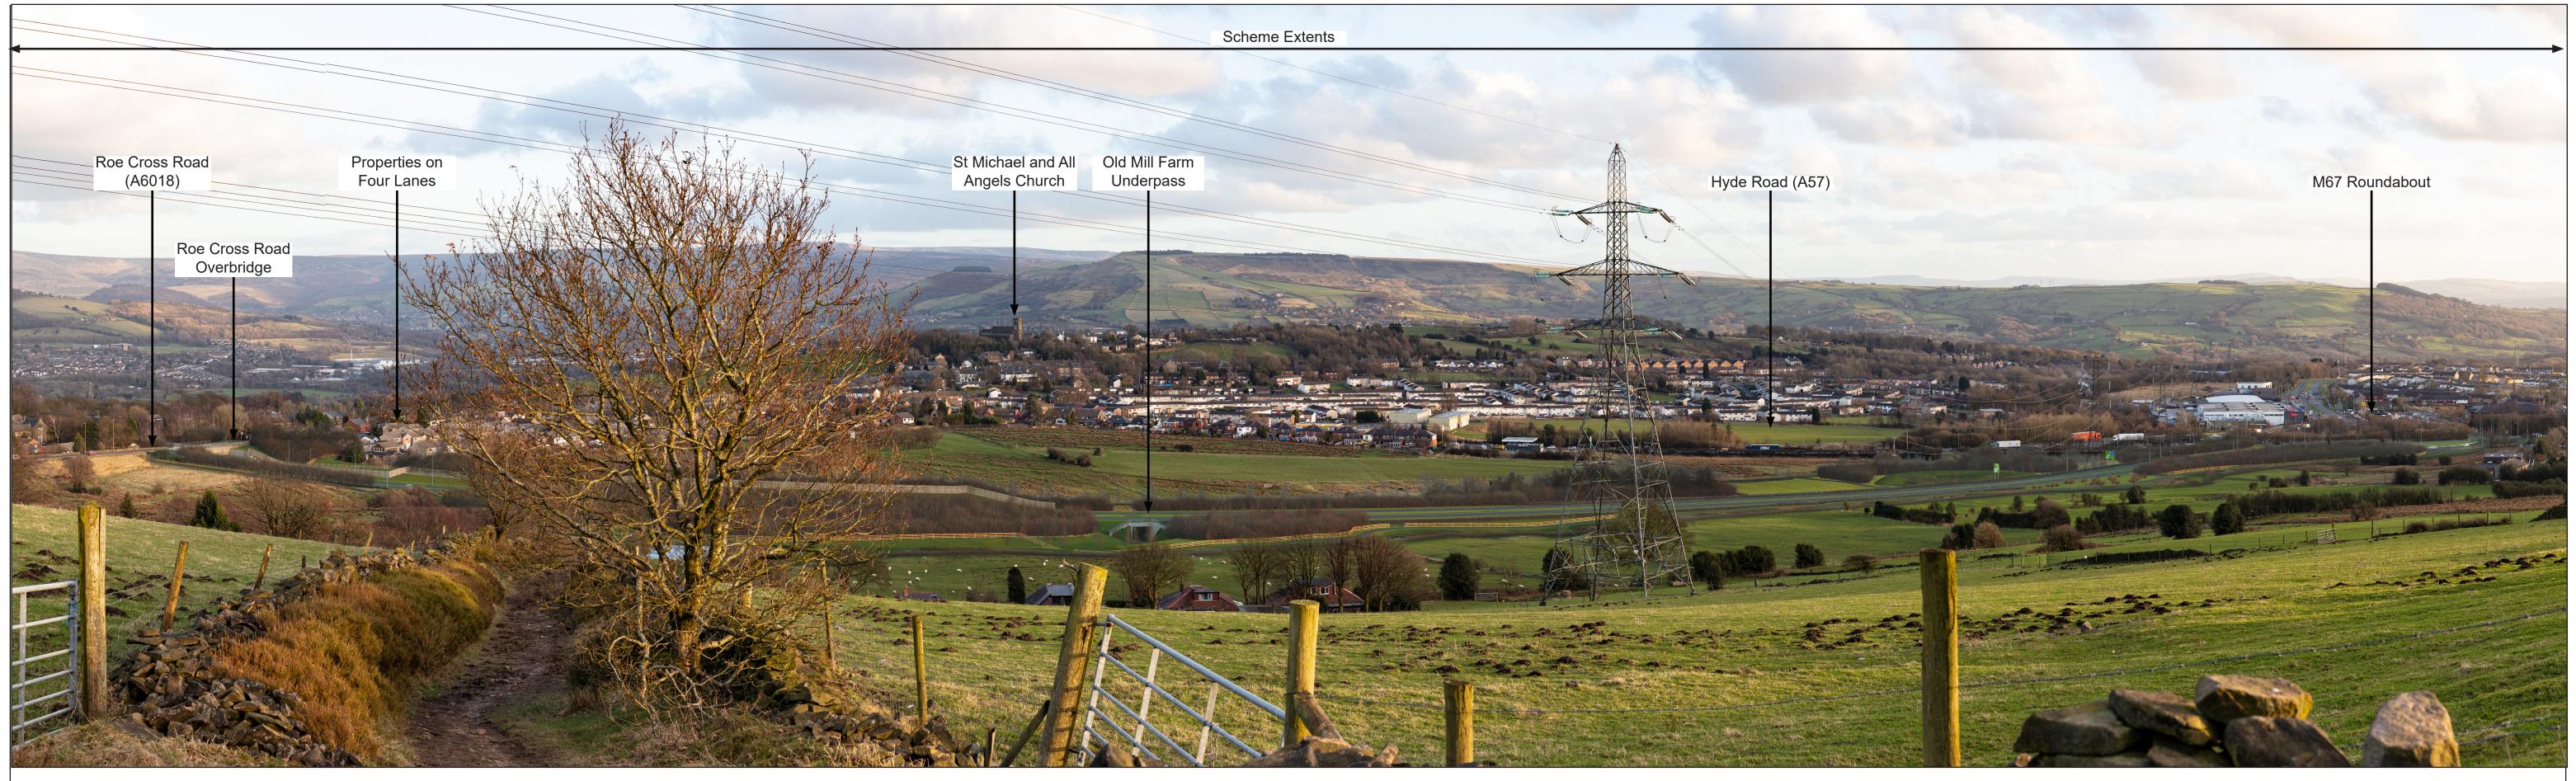

| Project Title                                       | Drawing Number         | 1110100200 |                     |      |          |          |      |   |
|-----------------------------------------------------|------------------------|------------|---------------------|------|----------|----------|------|---|
| The A57 Link Roads (previously known as Trans       | Project OrlgInator     |            |                     | Vo   | Volume   |          |      |   |
| Pennine Upgrade) (the scheme)                       |                        | _          |                     | -    |          | -        |      |   |
| Drawing Title                                       |                        |            |                     |      | _        | -        |      |   |
| Figure 7.9 - Winter Photograph (day) - Viewpoint 15 | Location               |            |                     | Туре | Role     | Number   |      |   |
| (Sheet 31 of 42)                                    | <sup>Original</sup> A1 | Scale: N/A | Project<br>Ref. No: |      | Sheet: 3 | 31 of 38 | Rev: | 0 |