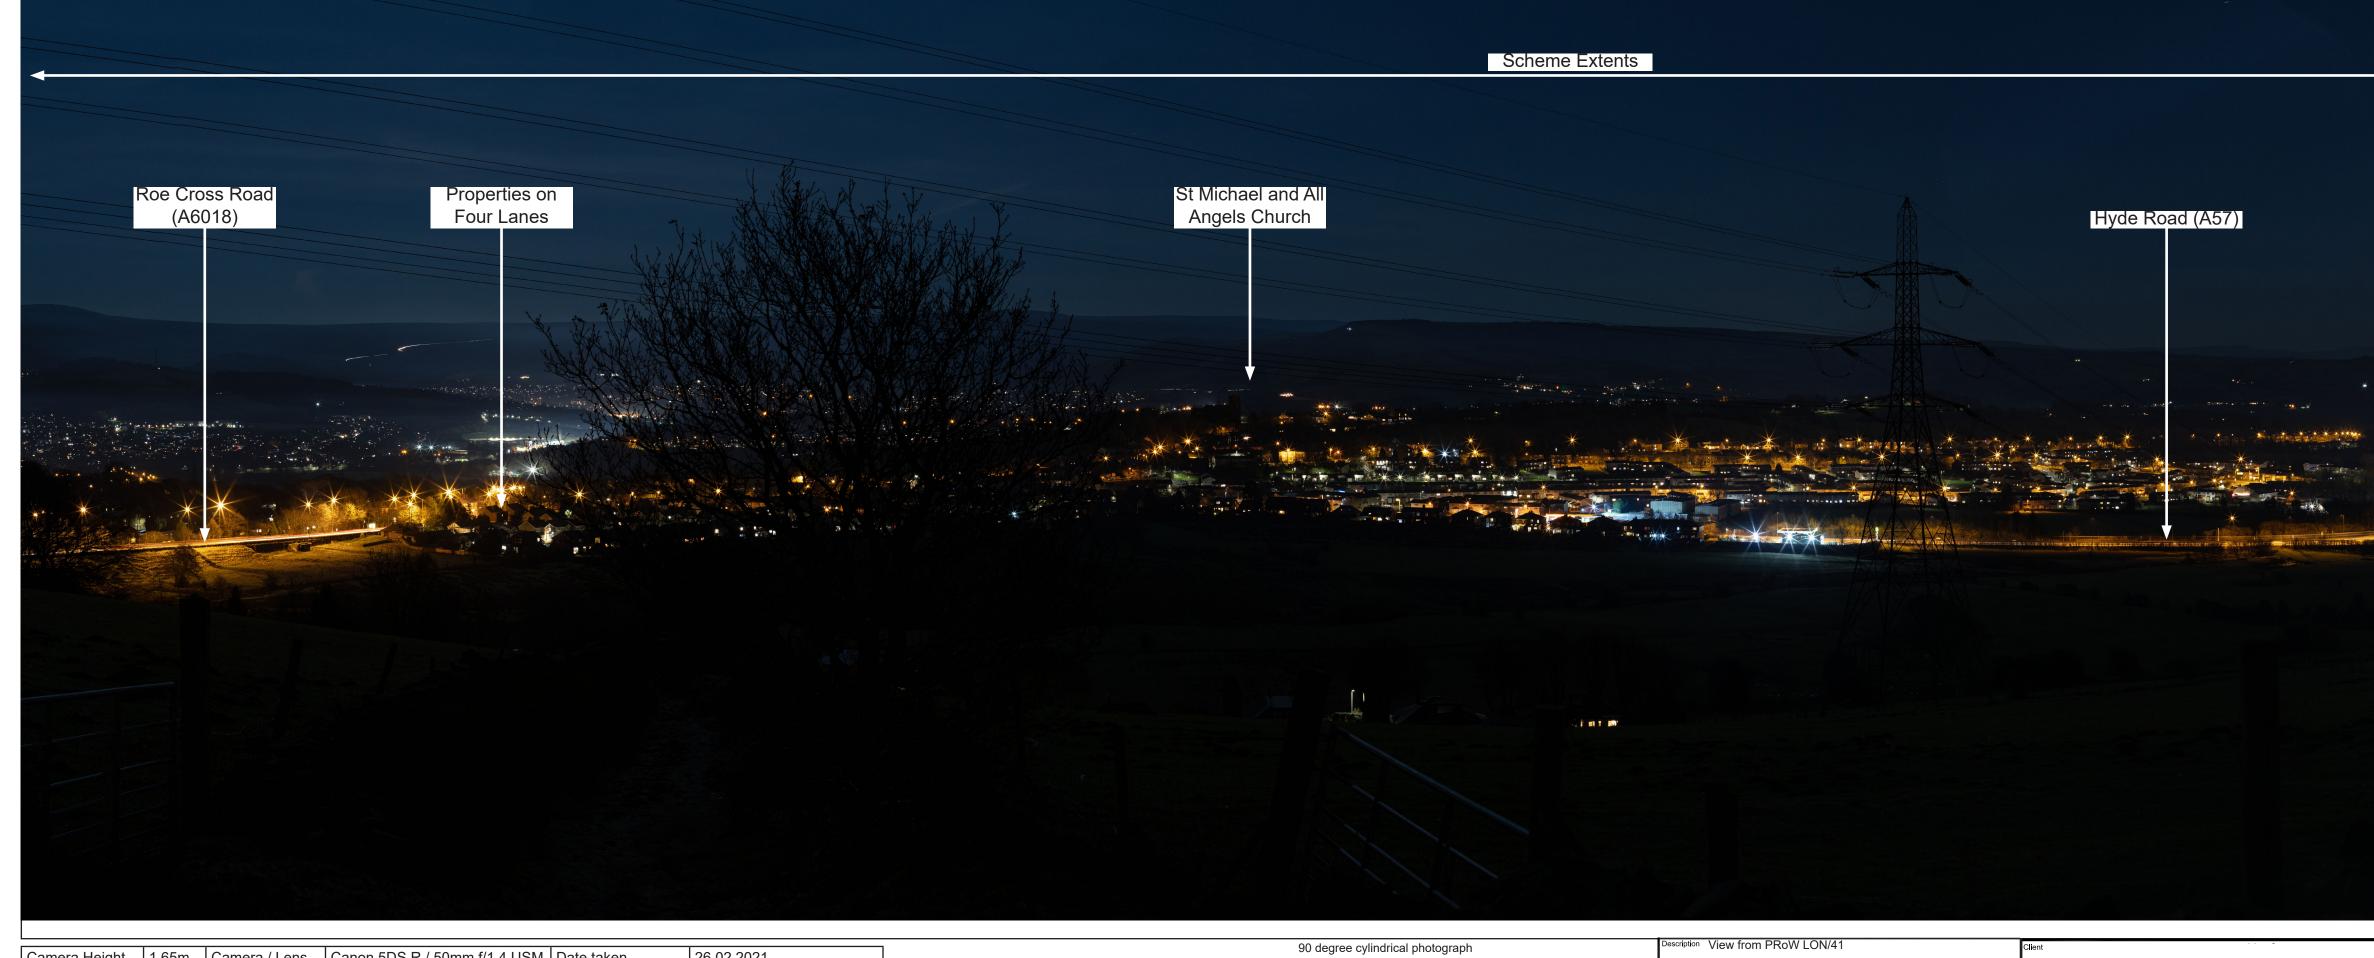

| Camera Height | 1.65m  | Camera / Lens   | Canon 5DS R / 50mm f/1.4 USM | Date taken | 26.02.2021        |
|---------------|--------|-----------------|------------------------------|------------|-------------------|
| m AOD         | 33.3m  | Format          | Panorama                     | Time       | 20:53             |
| Elevation     | 273.25 | Camera position | 398475.21 396208.12          | Conditions | Night time, clear |

| 90 degree cylindrical photograph                                                                                      |        | Description | View from     | n PRoW L    | ON/41   |                |                  |                        | Client     |
|-----------------------------------------------------------------------------------------------------------------------|--------|-------------|---------------|-------------|---------|----------------|------------------|------------------------|------------|
| Page should be printed at A1 width, A3 height (841 x 297mm) and viewed at a comfortable arm's length (approx. 500mm). |        |             | Revision      | Drawn       | Checked | Reviewed       | Authorised       | Issue Date             | 差 highways |
| Drawing Suitability                                                                                                   | Status | Description | PUBLISHI      | ED          |         |                |                  |                        | england '  |
| PUBLISHED                                                                                                             |        | Status      | Revision<br>0 | Drawn<br>JW | Checked | Reviewed<br>EM | Authorised<br>PG | Issue Date<br>15/07/20 |            |

| Figure 7.9 - Winter Photograph (night) - Viewpoint 1 | 6 |
|------------------------------------------------------|---|
| (Sheet 33 of 42)                                     |   |

| ect     |        | i Origi | nator               | I VC | olume     |         |      |   |  |
|---------|--------|---------|---------------------|------|-----------|---------|------|---|--|
|         |        | -       | -                   |      |           |         |      |   |  |
|         |        |         |                     |      |           | -       |      |   |  |
| atlon   |        |         |                     | Туре | Role      | Number  |      |   |  |
| anal A1 | Scale: | N/A     | Project<br>Ref. No: |      | Sheet: 33 | 3 of 38 | Rev: | 0 |  |